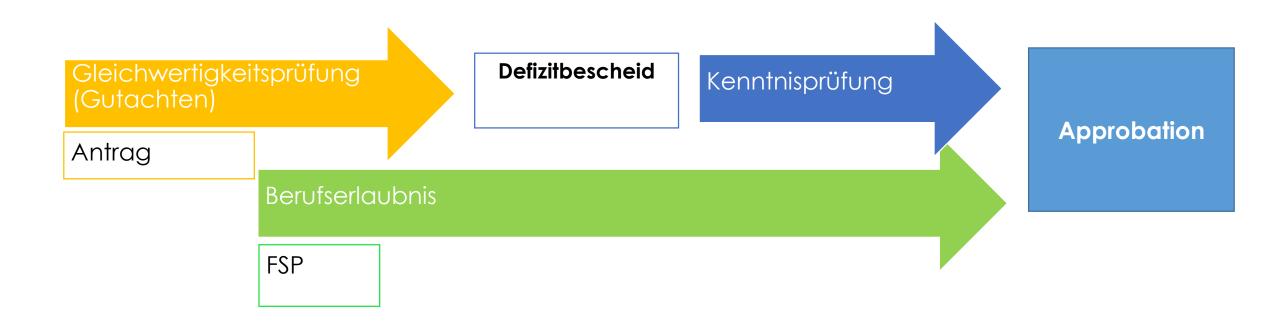

# Application (Antrag) for temporary (Berufserlaubnis) or permanent (Approbation) medical licence

#### Online-application

Ärztin/Arzt (anerkennung-in-deutschland.de)

Landesdirektion Sachsen processes the application.

You should apply for both, permanent and temporary licence.

If you have all necessary documents apart from detailed syllabus, you can also submit it a little bit later, if it takes time to prepare and translate it. In the meantime, while your application for approbation is being processed, you can receive a temporary licence (Berufserlaub nis) and work with it after you have passed Medical German Exam.

### **Necessary Documents**

- Einstellungszusage;
- An identity document a certified copy (the original must be presented in person);
- Birth certificate;
- Marriage certificate (in case of change of surname);
- Health certificate from a German doctor (valid for 3 months);
- Up-to-date CV;
- Certificate of no criminal record from Germany (valid for 1 month).
- Certificate of no criminal record from Ukraine (valid for 3 months);
- Diploma with apostille;
- Employment record book;
- Certificate of German language proficiency at B2 level;
- Certificate of professional integrity certificate of good standing (valid for 3 months);
- Diploma supplement;
- Individual study plan for the years of study at the university and internship;
- Certificate of completion of the internship with an apostille;

I am aware that my application will not be processed until all documents are submitted in full.

Kenntnisprüfung (die) is an examination to test your medical knowledge. It is a test to see how well your knowledge matches that of a German medical graduate.