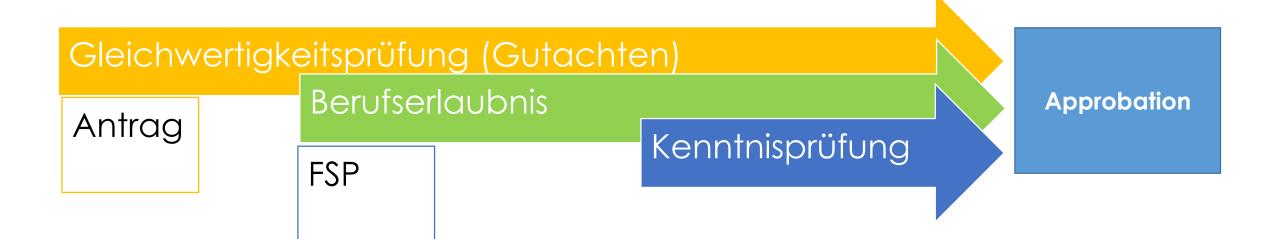

# Application (Antrag) for temporary (Berufserlaubnis) or permanent (Approbation) medical licence

#### Online-application

Ärztin/Arzt (anerkennung-in-deutschland.de)

Landesdirektion Sachsen processes the application.

You should apply for both, permanent and temporary licence.

If you have all necessary documents apart from detailed syllabus, you can also submit it a little bit later, if it takes time to prepare and translate it. In the meantime, while your application for approbation is being processed, you can receive a temporary licence (Berufserlaub nis) and work with it after you have passed Medical German Exam.

### **Necessary Documents**

- Einstellungszusage;
- An identity document a certified copy (the original must be presented in person);
- Birth certificate;
- Marriage certificate (in case of change of surname);
- Health certificate from a German doctor (valid for 3 months);
- Up-to-date CV;
- Certificate of no criminal record from Germany (valid for 1 month).
- Certificate of no criminal record from Ukraine (valid for 3 months);
- Diploma with apostille;
- Employment record book;
- Certificate of German language proficiency at B2 level;
- Certificate of professional integrity certificate of good standing (valid for 3 months);
- Diploma supplement;
- Individual study plan for the years of study at the university and internship;
- Certificate of completion of the internship with an apostille;

I am aware that my application will not be processed until all documents are submitted in full.

Kenntnisprüfung (die) is an examination to test your medical knowledge. It is a test to see how well your knowledge matches that of a German medical graduate.