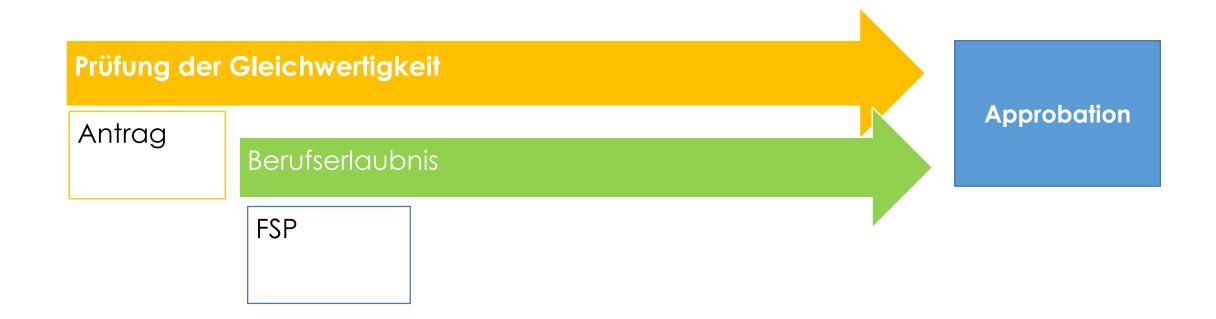

# Application (Antrag) for temporary (Berufserlaubnis) or permanent (Approbation) medical licence

#### Online-application

Ärztin/Arzt (anerkennung-in-deutschland.de)

Landesdirektion Sachsen processes the application.

You should apply for both, permanent and temporary licence.

If you have all necessary documents apart from detailed syllabus, you can also submit it a little bit later, if it takes time to prepare and translate it. In the meantime, while your application for approbation is being processed, you can receive a temporary licence (Berufserlaub nis) and work with it after you have passed Medical German Exam.